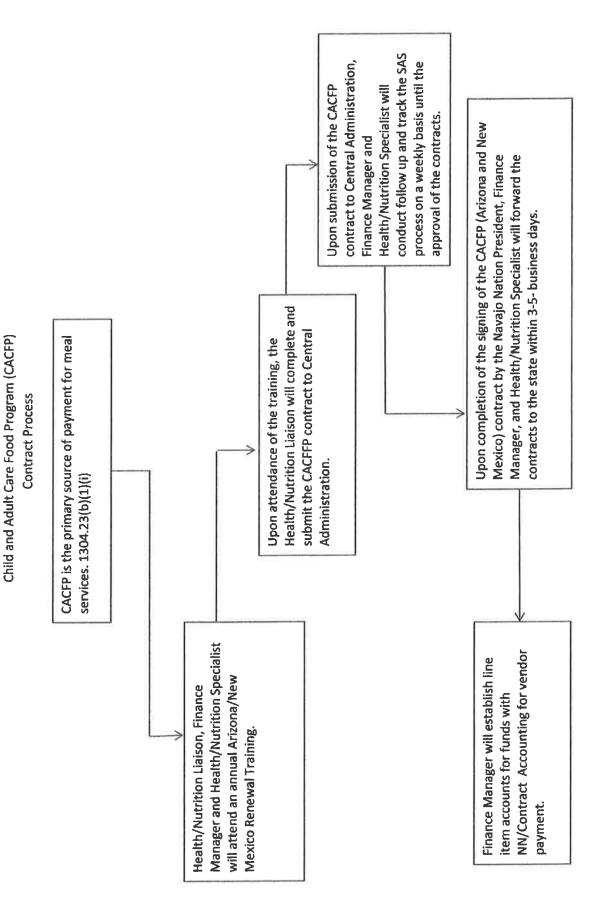

Jimmle C. Begay, President Navajo Nation Board of Education

|                                                                                                                                                                                                                                                                                                                                                                                                                            | 1304.23 Child Nubrition                                                                                                                                                                                      |                                                           |                                                                                            |                                                                                 |
|----------------------------------------------------------------------------------------------------------------------------------------------------------------------------------------------------------------------------------------------------------------------------------------------------------------------------------------------------------------------------------------------------------------------------|--------------------------------------------------------------------------------------------------------------------------------------------------------------------------------------------------------------|-----------------------------------------------------------|--------------------------------------------------------------------------------------------|---------------------------------------------------------------------------------|
| Performance Standard                                                                                                                                                                                                                                                                                                                                                                                                       | NHS Plan of Action                                                                                                                                                                                           | Time Frame                                                | Responsibility                                                                             | Reference                                                                       |
| 1304.23(a) - Identification of nutritional needs. Staff and families must work together to identify each child's nutritional needs, taking into account staff and family discussions concerning:                                                                                                                                                                                                                           |                                                                                                                                                                                                              | Enrollment                                                | Health/NutritionSpec. Quality Assurance Manager ERSEA HS Engagement Spec.                  | Policies/Procedures<br>Childplus Database                                       |
| ~                                                                                                                                                                                                                                                                                                                                                                                                                          | Information will be obtained from age appropriate growth assessment well child care per EPSDT guidelines and per HSAC recommended screenings.                                                                | Within 90 days of enrollment.                             | Health/Nutrition<br>Spec. ERSEA Spec.<br>and Liaison                                       | Policies/Procedures                                                             |
| 1304.23(a)(2) - Information about family eating patterns, including cultural preferences, special dietary requirements for each child with nutrition-related health problems, and the feeding requirements of infants and toddlers and each child with disabilities (see 45 CFR 1308.20)                                                                                                                                   | from health/nutrition history, physical redividual Health Care Plan, CACFP onent requirements, and IEP/IFSP will plan and individualize food service for                                                     | Enrollment<br>On-going                                    | Health/Nutrition<br>Spec. ERSEA Spec.<br>and Liaison                                       | Policies/Procedures<br>Chilplus Database                                        |
| 1304.23(a)(3) - For infants and toddlers, current feeding schedules and amounts, and types of food provided, including whether breast milk or formula and baby food is used; meal patterns; new foods introduced: food intolerances and preferences, voiding patterns; and observations related to developmental changes in feeding and nutrition. This information must be shared with parents and updated regularly, and | و ن ⊈                                                                                                                                                                                                        | Enrollment<br>Monthly<br>As needed                        | Health/Nutrition Spec.                                                                     | Policies/Procedures<br>Childplus Database                                       |
| ation about major<br>ssues, as identified through<br>sment or by the Health<br>amittee or the local health                                                                                                                                                                                                                                                                                                                 | The Health Services Advisory Committee, with representation of the local health department, will review the Community Assessment and will be asked for any additional input on community nutritional issues. | Quarterly                                                 | Health/Nutrition Spec & Liaison<br>Liaison<br>Engagement Spec.                             | Policies/Procedures                                                             |
| of of                                                                                                                                                                                                                                                                                                                                                                                                                      | be made<br>argies or<br>ods,<br>available<br>nd<br>ariences                                                                                                                                                  | Annually<br>(2 times for Staff<br>and once for<br>parent) | Health/Nutrition Spec. & Liaison ERSEA Engagement Spec. Mental Health/Disability Coordi.   | Policies/Procedures NM/Menu RecordBook , Production Worksheets CACFP Monitoring |
| 1304.23(b)(1)(i) - All Early Head Start and Head Start grantee and delegate agencies must use funds from USDA Food and Consumer Services Child Nutrition Programs as the primary source of payment for meal services. Early Head Start and Head Start funds may be used to cover those allowable cost not covered by the USDA.                                                                                             | Budget will indicate inclusion of CACFP reimbursements as primary source of payment for food services, and will show Head Start/EHS funding as secondary source.                                             | Annualiy                                                  | Assistant Superintendent<br>Health/Nutrition<br>Spec,<br>Quality Assurance Mgr.<br>Manager | Policies/Procedures<br>CACFP Renewal<br>Application                             |